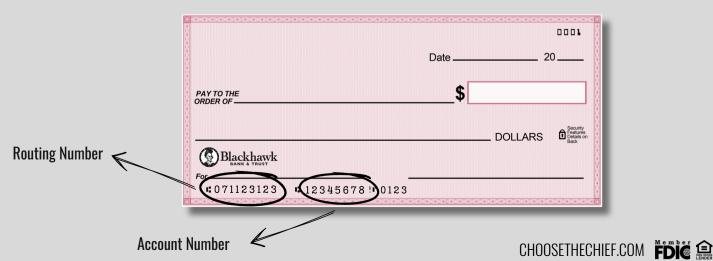

pending payments have cleared your old bank account and your new automatic payments are set up at BhB&T, close your old accounts. You can use the enclosed form to help inform your previous financial institution.

PROGRESS TRACKER

OPEN NEW BHB&T ACCOUNT

SIGN UP FOR ONLINE BANKING & ESTATEMENTS

VERIFY THERE ARE ENOUGH FUNDS IN YOUR OLD ACCOUNT TO COVER OUTSTANDING PAYMENTS

TRANSFER ANY AUTOMATIC PAYMENTS TO YOUR NEW BHB&T ACCOUNT OR DEBIT CARD

CONTACT YOUR EMPLOYER OR DIRECT DEPOSIT SOURCE TO TELL THEM ABOUT YOUR NEW ACCOUNT

CONFIRM ALL CREDITS & DEBITS HAVE CLEARED YOUR OLD ACCOUNT

CONFIRM ALL AUTOMATIC PAYMENTS HAVE CLEARED YOUR NEW BHB&T ACCOUNT

CLOSE YOUR OLD ACCOUNT BY SENDING WRITTEN NOTICE TO YOUR PREVIOUS FINANCIAL INSTITUTION

## **HOW TO LOCATE ROUTING & ACCOUNT NUMBERS**



# GET ORGANIZED Use this page to track which payments you have switched.

| DEPOSITS        | COMPANY NAME | ACCOUNT NUMBER | AMOUNT | <b>1</b> |
|-----------------|--------------|----------------|--------|----------|
| PAYROLL         |              |                |        |          |
| PAYROLL         |              |                |        |          |
| PENSION         |              |                |        |          |
| SOCIAL SECURITY |              |                |        |          |
| INVESTMENTS     |              |                |        |          |
|                 |              |                |        |          |

| AUTOMATIC<br>PAYMENTS | COMPANY NAME | ACCOUNT NUMBER | AMOUNT | <b>✓</b> |
|-----------------------|--------------|----------------|--------|---